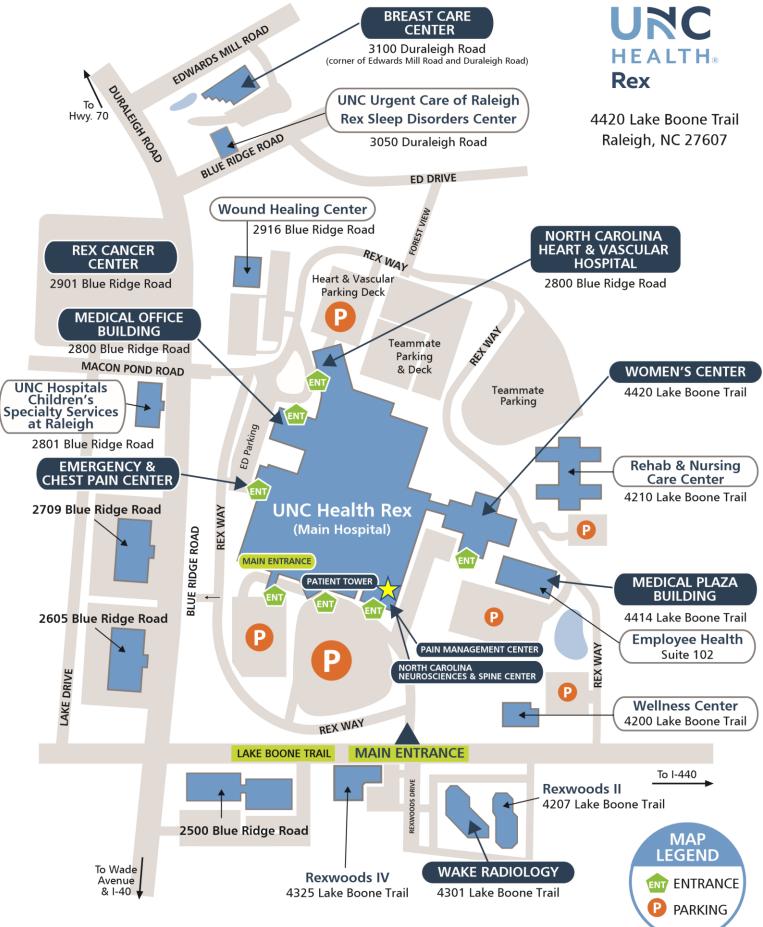

## URC HEALTH® Rex Driving Directions

# UNC Rex Hospital is located at the corner of Blue Ridge Road and Lake Boone Trail. Our address is 4420 Lake Boone Trail.

### From I-440 Beltline

- Take the Lake Boone Trail exit.
- Turn right at the end of the ramp.
- Go approximately ½ mile and you will see the main entrance of the hospital on the right.

#### From Durham, Chapel Hill and points west •

Take I-40 east to Raleigh.

- Take Wade Avenue exit.
- Go approximately two miles and take Blue Ridge Road exit.
- At top of ramp, take left.
- Go approximately 1.5 miles and take right onto Lake Boone Trail.
- At first stoplight, take left into UNC Rex Hospital campus.

#### From Clayton, Benson and points east •

Take I-40 west to Raleigh.

- Take I-440 inner beltline (US 64 East/US 1 North).
- Take Lake Boone Trail exit.
- Turn right at the end of the ramp.
- Go approximately ½ mile and you will see the main entrance of the hospital on the right.

VINC Health Rex 4420 Lake Boone Trail Raleigh, NC 27607 (919) 784-3100 rexhealth.com